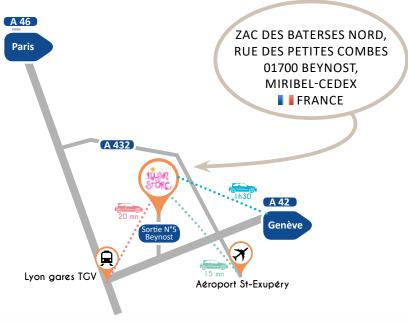

### WHO ARE WE?

**KEY NUMBERS** •

1950 CREATION DATE

13 000 M<sup>2</sup> SURFACE

900 M<sup>2</sup> show-room

MORE THAN 110 000 ITEMS Ruban Store is located in the Ain French department. We are at the crossroads between the main distribution commercial routes. Near Lyon, it is well served by public transports such as the fast train, the highway and the Saint Exupéry Lyon Airport.

# CONTACT

### **RUBAN STORE**

TÉL: 04 78 55 87 89 FAX: 04 78 55 87 84

E-MAIL: CONTACT-RS@DECOGROUP.FR

WWW.RUBANSTORE.COM