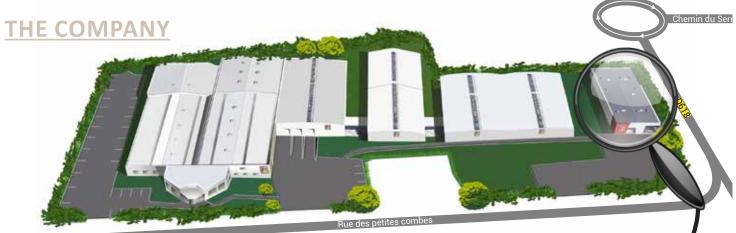

### WHO ARE WE?

**KEY NUMBERS** •

1950 CREATION DATE

13 000 M<sup>2</sup> SURFACE

900 M<sup>2</sup> show-room

MORE THAN 110 000 ITEMS Ruban Store is located in the Ain French department. We are at the crossroads between the main distribution commercial routes. Near Lyon, it is well served by public transports such as the fast train, the highway and the Saint Exupéry Lyon Airport.