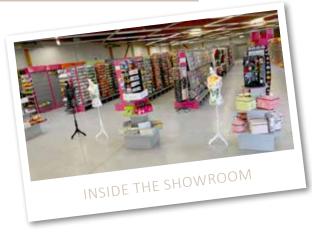

### **THE SHOW ROOM**

### OPENING HOURS OF THE SHOW ROOM:

Monday, Tuesday, Thursday, upon request from 9 AM to 12 PM and from 2 PM to 5 PM.